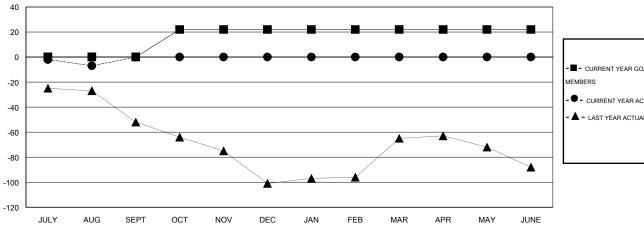

## GOALS AND ACTUAL MEMBERS CUMULATIVE

| ■-  | CURRENT YEAR GOALS FOR NEW |
|-----|----------------------------|
| EMR | =ps                        |

- CURRENT YEAR ACTUAL MEMBERS

- LAST YEAR ACTUAL MEMBERS